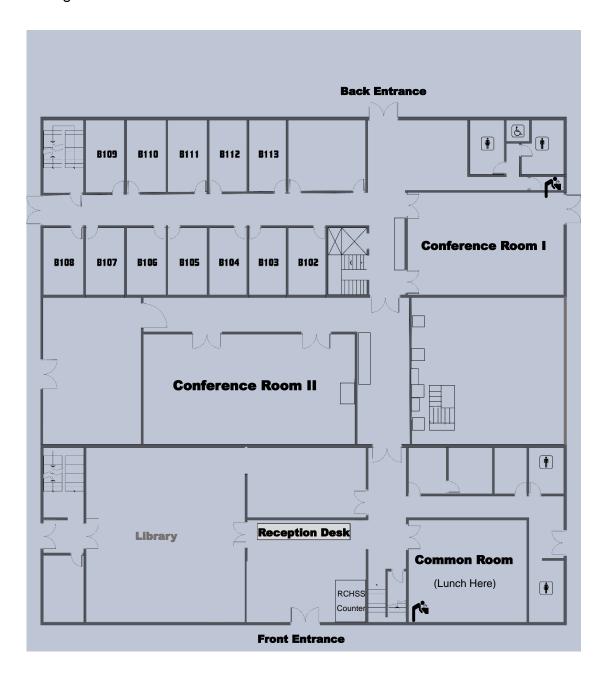

## 1<sup>ST</sup> Floor Plan

The below map shows the room plans for the conference venue. Use this, in conjunction with the programme, to locate the activities you want to attend during the conference.