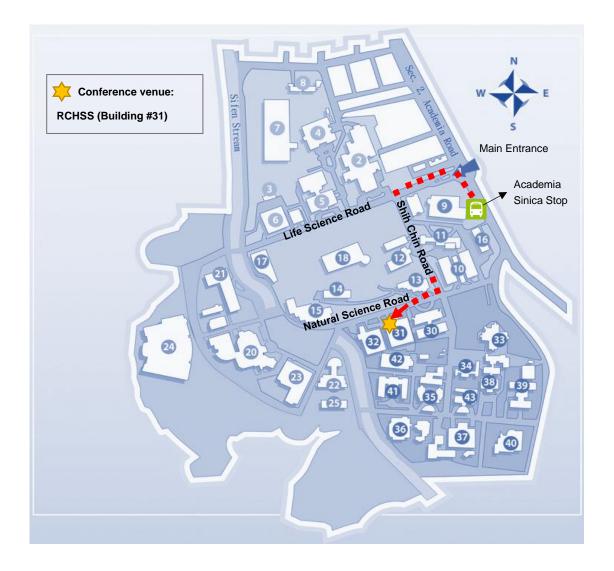

## **Academia Sinica Campus**

The map below shows the conference building: The Research Center for Humanities and Social Sciences, RCHSS (Building #31).

The registration, workshops, keynote speech, paper sessions, lunch and refreshments will be take place in RCHSS.

Please refer to the Academia Sinica Campus map below to reach the conference building.

## Research Center for Humanities and Social Sciences, RCHSS (Building #31)